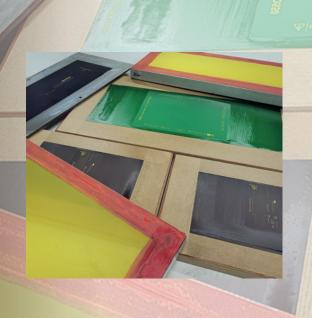

#### PHOTOENGRAVING FOR SCREEN PRINTING

- -Production of engraving vouchers
- -Printmaking
- -Screen printing frame
- -Frame tension
- -Coating

         Permanent stock to meet your needs as quickly as possible - Permanent Stock to meet your needs as quickly as possible

        - Aluminum and steel frames in specific dimensions upon request

      - Engraving positioning possible to + or 0.1 mm
- Recovery of your used frames and tensioning of new fabric FRAME TENSION -Automatic tensioning with digital control
  - -Quality control meeting the requirements of ISO 9001