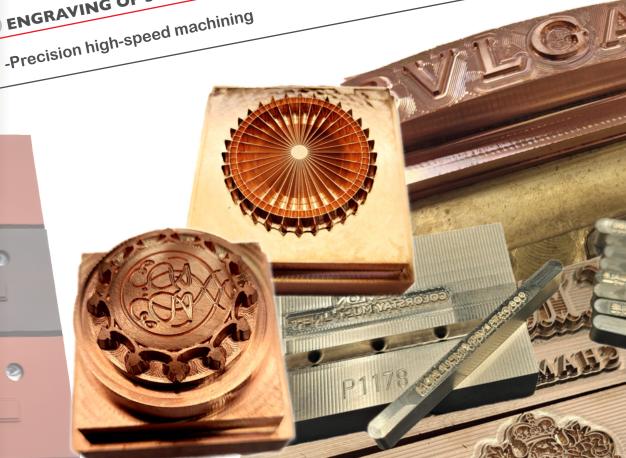

#### DIGITAL ENGRAVING

- -Punches, electrodes, dies
- -Mold impression engraving
- -Engraving of all kinds

## COPPER ELECTRODE

- Flat according to 2D plan and shaped according to file - Relief or hollow, draft of your choice
- BRASS, STEEL MARKING PUNCH
- Flat according to 2D plan and shaped according to file - Relief or hollow, draft of your choice

  - SILICONE MARKING PUNCH
    - -Flat, shaped, curved on several levels -Single or dual material of different hardness

    - -Silicone plate
    - -Traditional or magnetic base
- BRASS OR STEEL MATRIX
- -Flat according to 2D plan, curved according to requested file ENGRAVING OF STEEL OR TREATED STEEL MOLD IMPRINT 180 KG