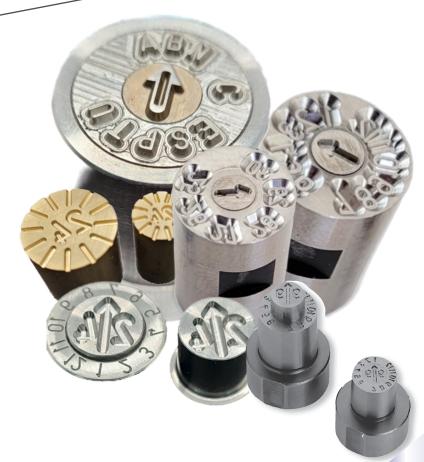

# MARKING ELEMENTS UNIQUE FRENCH MANUFACTURER FOR MOLD

- RANGE OF DATE STAMP
  - -Economical date stamp Rapid date stamp
  - -Standard date stamp Mobile date stamp -Cylindrical date stamp - Self-contained date stamp
  - -Micro date stamp
- Electrode recyclability Food safety Standardization
  - Logo Brands

## COPPER ELECTRODE

- Flat according to 2D plan and shaped according to file - Relief or hollow, draft of your choice
- BRASS, STEEL MARKING PUNCH
- Flat according to 2D plan and shaped according to file - Relief or hollow, draft of your choice

  - SILICONE MARKING PUNCH
    - -Flat, shaped, curved on several levels -Single or dual material of different hardness

    - -Silicone plate
    - -Traditional or magnetic base
- BRASS OR STEEL MATRIX
- -Flat according to 2D plan, curved according to requested file ENGRAVING OF STEEL OR TREATED STEEL MOLD IMPRINT 180 KG

## Standardized elements for molds

- Indexed date stamp; friction-type date stamp; punch-type date stamp
- Automotive date stamp electrodes
- Number set electrodes
- Alphabet electrodes
- Standardized acronym and logo electrodes
- Recycling inserts and standardized logos