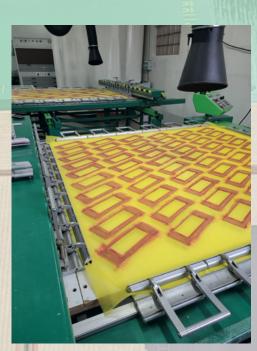

#### PHOTOENGRAVING FOR SCREEN PRINTING

- -Production of engraving vouchers
- -Printmaking
- -Screen printing frame
- -Frame tension
- -Coating

    - Cutting-edge computer design studio - Data processing from all types of media
    - -Wide range of stretched wooden frames with nylon or polyester fabric SCREEN PRINTING FRAME
      - viue range of Succentred wooden frames with hyportor polyect.