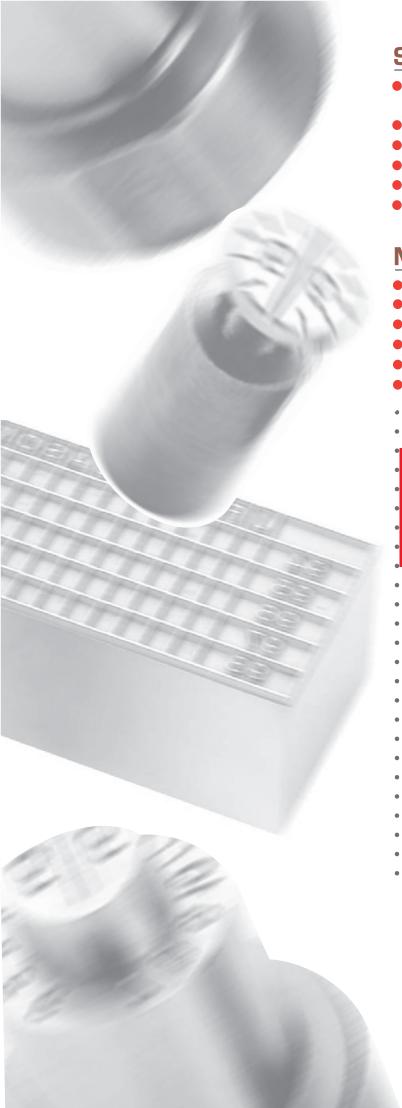

# MARKING ELEMENTS UNIQUE FRENCH MANUFACTURER FOR MOLD

- RANGE OF DATE STAMP
  - -Economical date stamp Rapid date stamp
  - -Standard date stamp Mobile date stamp -Cylindrical date stamp - Self-contained date stamp
  - -Micro date stamp
- Electrode recyclability Food safety Standardization
  - Logo Brands

    - Engraving type: BLOW MOULDING ROTOMOULDING
- Engraving type: BLUW MUULUING KUTUMUULUING Our CATALOG is available upon request or on the website www.codecor.com

PERMANENT **STOCK** 

- -Production of a model in the image of the client
  - PRODUCTION OF TYPON (film)

## Standardized elements for molds

- Indexed date stamp; friction-type date stamp; punch-type date stamp
- Automotive date stamp electrodes
- Number set electrodes
- Alphabet electrodes
- Standardized acronym and logo electrodes
- Recycling inserts and standardized logos