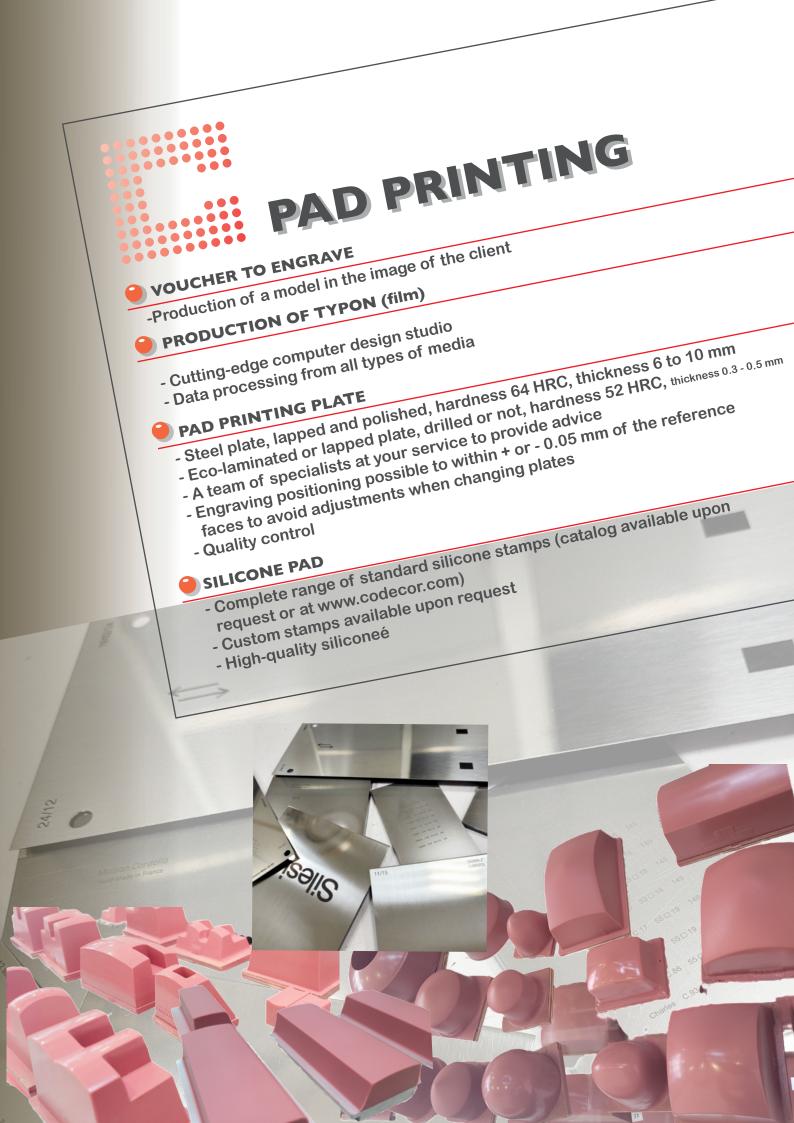

    - Engraving type: BLOW MOULDING ROTOMOULDING
- Engraving type: BLUW MUULUING KUTUMUULUING Our CATALOG is available upon request or on the website www.codecor.com

PERMANENT **STOCK** 

- -Production of a model in the image of the client
  - PRODUCTION OF TYPON (film)

    - Cutting-edge computer design studio - Data processing from all types of media
    - -Wide range of stretched wooden frames with nylon or polyester fabric SCREEN PRINTING FRAME
      - viue range of Succentred wooden frames with hyportor polyect.

  - SILICONE MARKING PUNCH
    - -Flat, shaped, curved on several levels -Single or dual material of different hardness

    - -Silicone plate
    - -Traditional or magnetic base
- BRASS OR STEEL MATRIX
- -Flat according to 2D plan, curved according to requested file ENGRAVING OF STEEL OR TREATED STEEL MOLD IMPRINT 180 KG